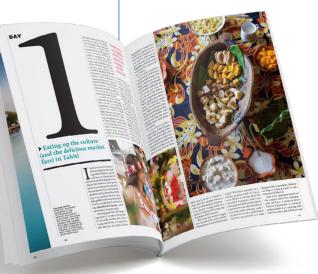

With each issue, our goal is to celebrate every facet of travel and directly engage United flyers with stories and images that vividly evoke the fun and joy that comes with discovering new places. Our signature cover feature, Three Perfect Days, does just this, sending readers to far-flung locations with thrillingly packed itineraries. Feature packages—the world's top new hotels, best adventures, Readers' Choice Awards—are the kind of tear-out-andsave stories readers crave. And our Hemi Q&A offers insightful interviews with the biggest names in entertainment.

Hemispheres by United Airlines celebrates every facet of travel in every part of the world. Our signature cover feature, Three Perfect Days, explores extraordinary destinations with envyinspiring itineraries and captivating photos that express the true excitement of discovering new places. With Hemispheres in the seatbacks of all United planes, passengers will be planning their next trip before they even land.