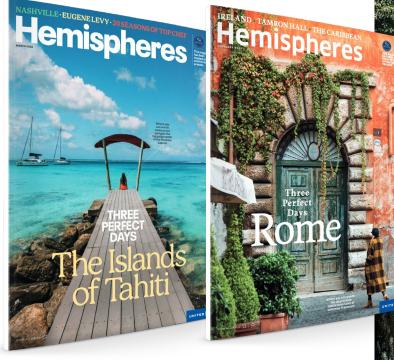

With each issue, our goal is to celebrate every facet of travel and directly engage United flyers with stories and images that vividly evoke the fun and joy that comes with discovering new places. Our signature cover feature, Three Perfect Days, does just this, sending readers to far-flung locations with thrillingly packed itineraries. Feature packages—the world's top new hotels, best adventures, Readers' Choice Awards—are the kind of tear-out-andsave stories readers crave. And our Hemi Q&A offers insightful interviews with the biggest names in entertainment.

Hemispheres by United Airlines celebrates every facet of travel in every part of the world. Our signature cover feature, Three Perfect Days, explores extraordinary destinations with envyinspiring itineraries and captivating photos that express the true excitement of discovering new places. With Hemispheres in the seatbacks of all United planes, passengers will be planning their next trip before they even land.