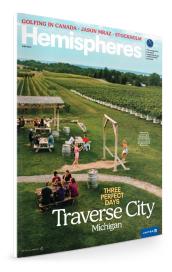

With each issue, our goal is to celebrate every facet of travel and directly engage United flyers with stories and images that vividly evoke the fun and joy that comes with discovering new places. Our signature cover feature, Three Perfect Days, does just this, sending readers to far-flung locations with thrillingly packed itineraries. Feature packages—the world's top new hotels, best adventures, Readers' Choice Awards—are the kind of tear-out-andsave stories readers crave. And our Hemi Q&A offers insightful interviews with the biggest names in entertainment.

Hemispheres by United Airlines celebrates every facet of travel in every part of the world. Our signature cover feature, Three Perfect Days, explores extraordinary destinations with envyinspiring itineraries and captivating photos that express the true excitement of discovering new places. With Hemispheres in the seatbacks of all United planes, passengers will be planning their next trip before they even land.